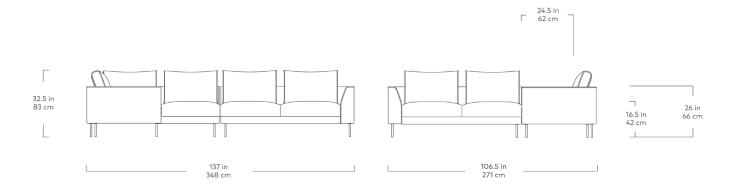

## Renfrew XL Sectional

Merino Cream

Merino Mocha

Mersey Caribou

Mersey Skyline

The Renfrew Series is an assortment of semi-modular seating components that can be arranged to create sofas, sectionals, or custom seating configurations in a variety of sizes and styles to suit any space. In the tradition of European modernism, Renfrew has ultra-clean lines, a deep, low-profile stance and delicate legs which give it a light, floating appearance. Loose back cushions lend variety to the silhouette and can be positioned individually to achieve the perfect lounging position. A durable, hardwood frame is crafted with FSC®-Certified wood to support responsible forest management. Premium feather fill in both the seat and back make this design the ideal balance of minimalist style and everyday comfort.

## Renfrew XL Sectional

- The collection consists of eight unique configurations: a stand-alone sofa, a long XL sofa, a
  loft bi-sectional, a right or left-facing sectional, a right or left-facing XL sectional and a Ushaped sectional.
- Features a slender tuxedo frame (arms and back are at the same height).
- · A slim front rail gives the illusion of the design sitting higher off the ground.
- Reversible, back cushions are high resiliency polyurethane foam wrapped with a sterilized feather and poly envelope.
- Bench seat cushion is high resiliency polyurethane foam padded on top with a sterilized feather and poly fill.
- Black powder-coated steel tubular legs.
- Light assembly required.
- Inner frame is 100% kiln-dried FSC®-Certified hardwood in support of responsible forest management (FSC® 092551).
- · All joints have been stress tested.
- No-Sag, sinuous spring suspension system.
- Manufactured to meet California TB117-2013 and U.S. CPSC fire safety standards without the use of flame retardant additives in the upholstery foam.
- All fabric is California TB117-2013 certified and double rub tested.