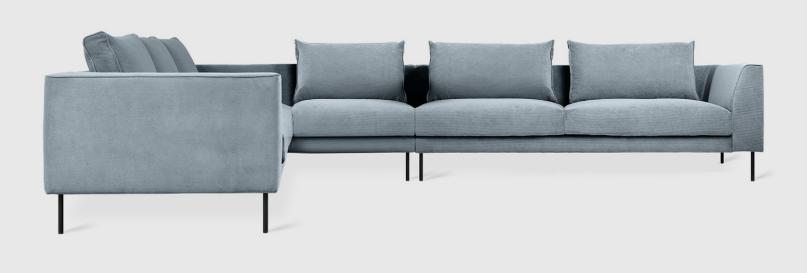

## Renfrew XL Sectional

Merino Cream

Merino Mocha

Mersey Caribou

Mersey Skyline

The Renfrew Series is an assortment of semi-modular seating components that can be arranged to create sofas, sectionals, or custom seating configurations in a variety of sizes and styles to suit any space. In the tradition of European modernism, Renfrew has ultra-clean lines, a deep, low-profile stance and delicate legs which give it a light, floating appearance. Loose back cushions lend variety to the silhouette and can be positioned individually to achieve the perfect lounging position. A durable, hardwood frame is crafted with FSC®-Certified wood to support responsible forest management. Premium feather fill in both the seat and back make this design the ideal balance of minimalist style and everyday comfort.

## Renfrew XL Sectional

- The collection consists of eight unique configurations: a stand-alone sofa, a long XL sofa, a
  loft bi-sectional, a right or left-facing sectional, a right or left-facing XL sectional and a Ushaped sectional.
- Features a slender tuxedo frame (arms and back are at the same height).
- · A slim front rail gives the illusion of the design sitting higher off the ground.
- Reversible, back cushions are high resiliency polyurethane foam wrapped with a sterilized feather and poly envelope.
- Bench seat cushion is high resiliency polyurethane foam padded on top with a sterilized feather and poly fill.
- Black powder-coated steel tubular legs.
- Light assembly required.
- Inner frame is 100% kiln-dried FSC®-Certified hardwood in support of responsible forest management (FSC® 092551).
- · All joints have been stress tested.
- No-Sag, sinuous spring suspension system.
- Manufactured to meet California TB117-2013 and U.S. CPSC fire safety standards without the use of flame retardant additives in the upholstery foam.
- All fabric is California TB117-2013 certified and double rub tested.